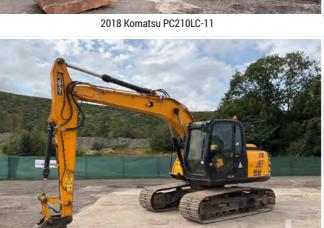

2016 Liebherr PR736LGP SOLD FOR: £71,000

2019 Hyundai HX330L SOLD FOR: £49,000

2017 Komatsu PC210LC-10 SOLD FOR: £42,000

2018 Kleeman MC110R EVO SOLD FOR: £126,000

2018 Genie Z80/60 SOLD FOR: £46,000