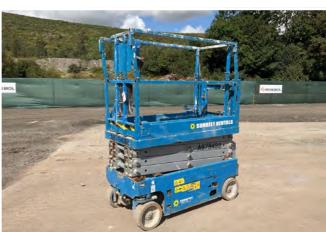

2018 GENIE GS5390 4x4 Diesel

2013 SKYJACK SJ8841RT 4x4 Diesel

2016 Haulotte Compact 14

2015 Genie GS1932

2002 ALLU SMH4-23 2340 mm Screening

UNUSED - 2023 DEMO SERBATOI 7000L

2015 DOOSAN 7/41 Mobile