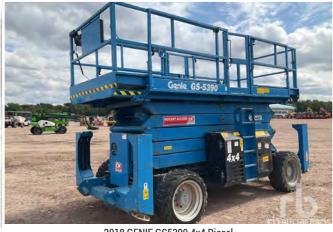

2018 GENIE GS5390 4x4 Diesel

2013 SKYJACK SJ8841RT 4x4 Diesel

2016 Haulotte Compact 14

2015 Genie GS1932

2002 ALLU SMH4-23 2340 mm Screening

UNUSED - 2023 DEMO SERBATOI 7000L

2015 DOOSAN 7/41 Mobile