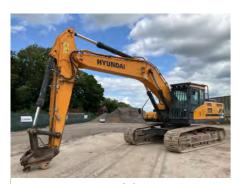

2016 Liebherr PR736LGP SOLD FOR: £71,000

2019 Hyundai HX330L SOLD FOR: £49,000

2017 Komatsu PC210LC-10 SOLD FOR: £42,000

2018 Kleeman MC110R EVO SOLD FOR: £126,000

2018 Genie Z80/60 SOLD FOR: £46,000