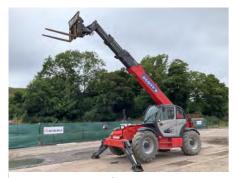

## THE BEST RESULTS

These were some of the top-selling items in our *previous* auction: MALTBY, GBR / August 2023

2018 Manitou MT1840 SOLD FOR: £53,000

2011 Cat 980H SOLD FOR: £61,000

2003 Cat 775E SOLD FOR: £44,000