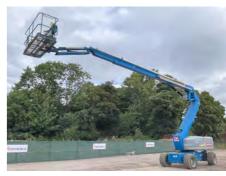

2016 Liebherr PR736LGP SOLD FOR: £71,000

2019 Hyundai HX330L SOLD FOR: £49,000

2017 Komatsu PC210LC-10 SOLD FOR: £42,000

2018 Kleeman MC110R EVO SOLD FOR: £126,000

2018 Genie Z80/60 SOLD FOR: £46,000