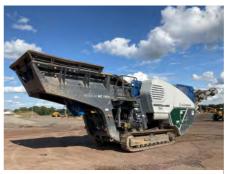

2016 Liebherr PR736LGP SOLD FOR: £71,000

2019 Hyundai HX330L SOLD FOR: £49,000

2017 Komatsu PC210LC-10 SOLD FOR: £42,000

2018 Kleeman MC110R EVO SOLD FOR: £126,000

2018 Genie Z80/60 SOLD FOR: £46,000